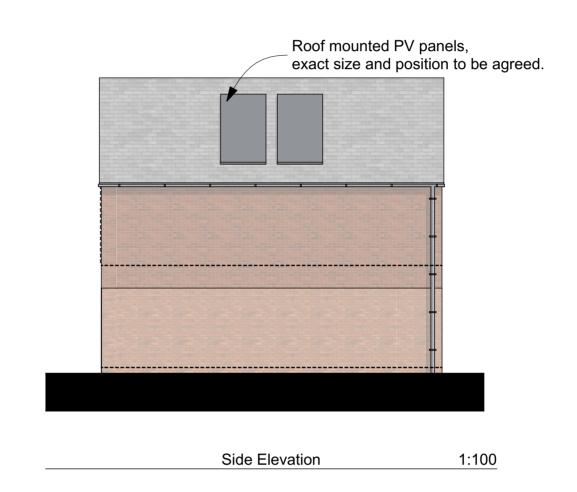

Units 13 Plans and Elevation

| Drawing Number | / (Revision) | Revison ID |  |
|----------------|--------------|------------|--|
| 4709-03-45A    | Α            |            |  |

CAD file path:

X:\0 PROJECTS\4709 Novus\4709-03 Residential Development, Ketley Bank, Telford\Design \ArchiCAD\Hotlinks\4709-03 2B3P Standalone Unit 13a.pln Copyright. Wood Goldstraw Yorath LLP.