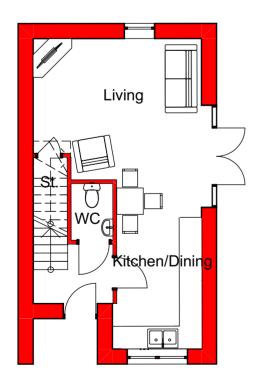

Rev: Comment:

**GF-Ground Floor** 

1:100

FF-First Floor

1:100

WOOD GOLDSTRAW YORAT ARCHITECTS QUANTITY SURVEYORS CDM CO-ORDINATORS

Churchill House, Regent Road, Stoke on Trent, ST1 3RH.

Tel: 01782 208000 Fax: 01782 208712 E-mail: info@woodgoldstraw.co.uk