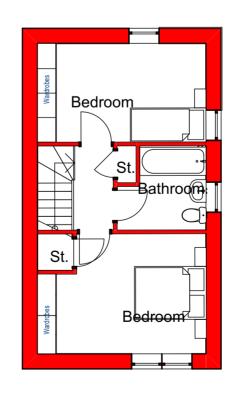

Rev: Comment:

**GF-Ground Floor** 

1:100

FF-First Floor

1:100

WOOD GOLDSTRAW YORAT ARCHITECTS QUANTITY SURVEYORS CDM CO-ORDINATORS

Churchill House, Regent Road, Stoke on Trent, ST1 3RH.

Tel: 01782 208000 Fax: 01782 208712 E-mail: info@woodgoldstraw.co.uk